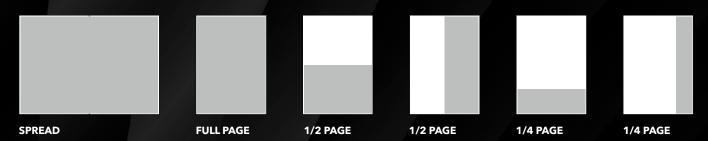

104 | \$3,072    | AED 11,283 |
| Half Page           | \$4,000   | AED 14,691 | \$3,200   | AED 11,753 | \$2,560   | AED 9,402  | \$2,048    | AED 7,522  |
| Quarter Page        | \$3,000   | AED 11,018 | \$2,400   | AED 8,815  | \$1,920   | AED 7,052  | \$1,536    | AED 5,641  |

## Media Kit 2025

## PRINT SPECS

| SPACE               | TRIM          | BLEED          |
|---------------------|---------------|----------------|
| Spread              | 406mm x 273mm | 416mm x 283mm  |
| Full Page           | 203mm x 273mm | 213mm x 283mm  |
| 1/2 Page Horizontal | 203mm x 133mm | 213 mm x 138mm |
| 1/2 Page Vertical   | 100mm x 273mm | 105mm x 283mm  |
| 1/4 Page Horizontal | 203mm x 59mm  | 213mm x 64mm   |
| 1/4 Page Vertical   | 40mm x 273mm  | 55mm x 283mm   |



#### **ADVERT SIZES**



#### **FORMAT**

The recommended digital format for the supply of artwork is Adobe Acrobat PDF version 4.0 or 5.0 composite files. Please ensure fonts are embedded. Material may also be submitted for Macintosh in Adobe InDesign CS5 or below, Adobe Illustrator CS or Adobe Photoshop CS formats. All scans, logos, illustrations and fonts (used in the layout document and placed EPS files) must be supplied in addition to the layout file. We do not accept Microsoft Word, Pagemaker or Publisher files. If a PDF cannot be produced, files from PC computers must be saved to an EPS format, with all fonts outlined and either all images embedded or supplied separately. Conversion charges may apply.

CMYK Colour must be used throughout. RGB and spot (eg Pantone) colours will be converted to CMYK colours